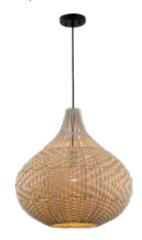

V2151-5 Catalog #: Type:

Type: Project:

Prepared By:

Rattan 1-Light Pendant

Because Lighting Speaks Volumes

## **Specifications**

| Type of Lighting               | Indoor Hanging<br>Lighting |
|--------------------------------|----------------------------|
| Product Type                   | Pendant                    |
| Height (in.)                   | 20 ½                       |
| Width (in.)                    | 19 ½                       |
| Finish                         | Black                      |
| Main Material                  | Steel and<br>Rattan        |
| Light Direction                | Downward                   |
| Installation/Mounting Position | Downward                   |
| Chain Length (ft.)             | 3                          |
| Cord Length (ft.)              | 10                         |
| Cord Color                     | Black                      |
| Installation Location          | Indoor                     |
| Watts per Light (W)            | 60                         |
| Total Wattage (W)              | 60                         |
| Light Bulb(s) Included?        | No                         |
| Dimmable?                      | Yes                        |
| Base                           | Medium Base<br>(E26)       |
| Voltage (Volts)                | 120                        |
| Safety Ratings                 | ETL                        |
| Assembly                       | Assembly<br>Required       |